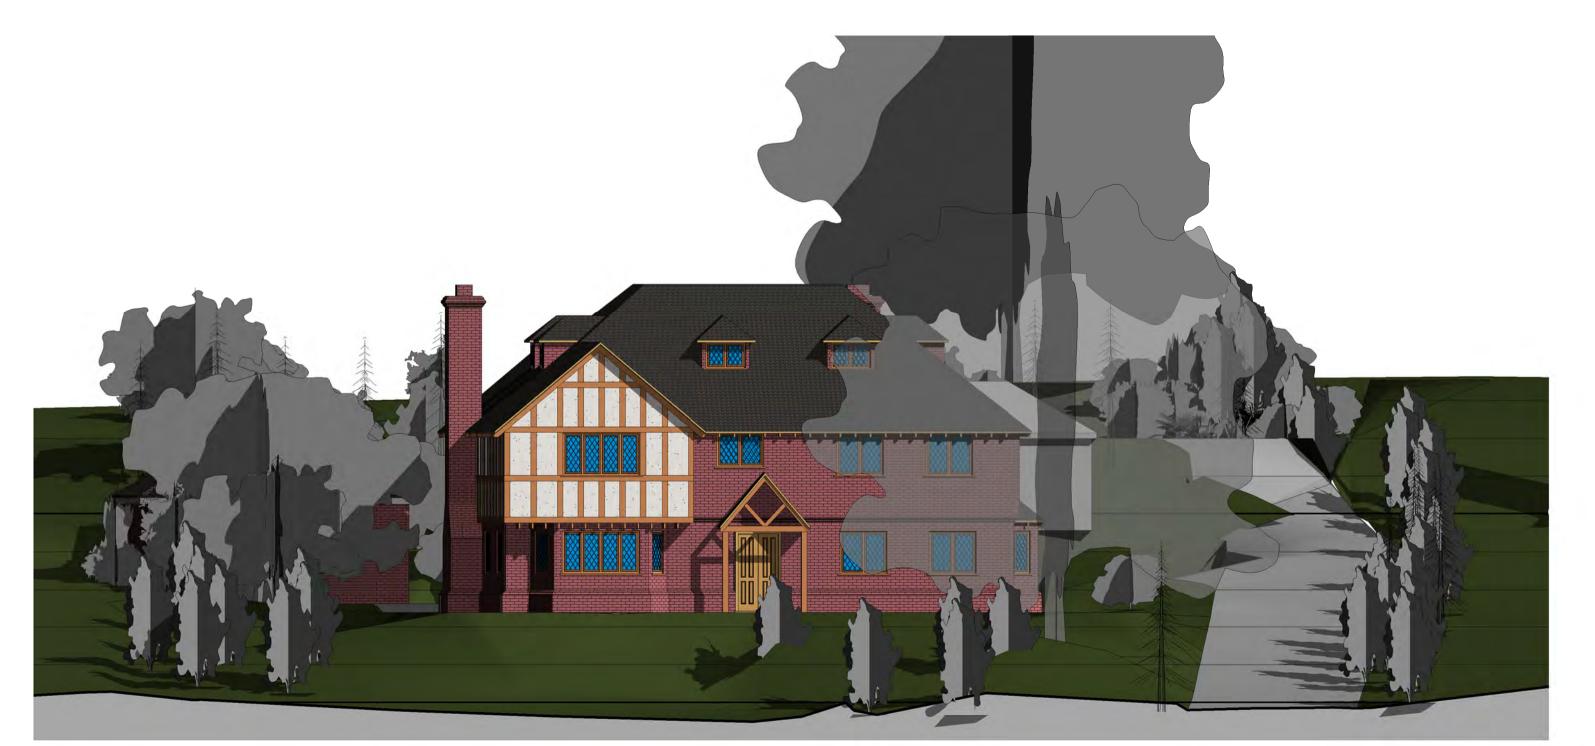

North East Site Elevation

1:100



2 South West Site Elevation
1:100



3 South East Site Elevation
1:100

VISUAL SCALE 1:100 @ A1

ALL DIMENSIONS TO BE CHECKED ON SITE

ANY DISCREPANCY BETWEEN THIS DRAWING, OTHER DRAWINGS FORMING PART OF THIS CONTRACT, OR THE SPECIFICATION / BILLS OF QUANTITIES MUST BE CLARIFIED BEFORE COMMENCEMENT OF ANY WORK OR ORDERING OF ANY MATERIALS.

IF IN DOUBT PLEASE CONSULT THE AUTHOR OR PROJECT MANAGER.

THE COPYRIGHT OF THE DRAWING AND DESIGN IS THE PROPERTY OF THE COMPANY - REPRODUCTION IS PROHIBITED.

NOTES





Mr Robert Abbott

45A & 45B Cumnor Hill

Proposed No. 45A Replacement Dwelling Site Elevations

PRELIMINARY ISSUE

| I .          |             |              |
|--------------|-------------|--------------|
| Drawn By:    | Scale:      | Date:        |
| π            | 1:100       | 12/02/14     |
| Designed By: | Chec